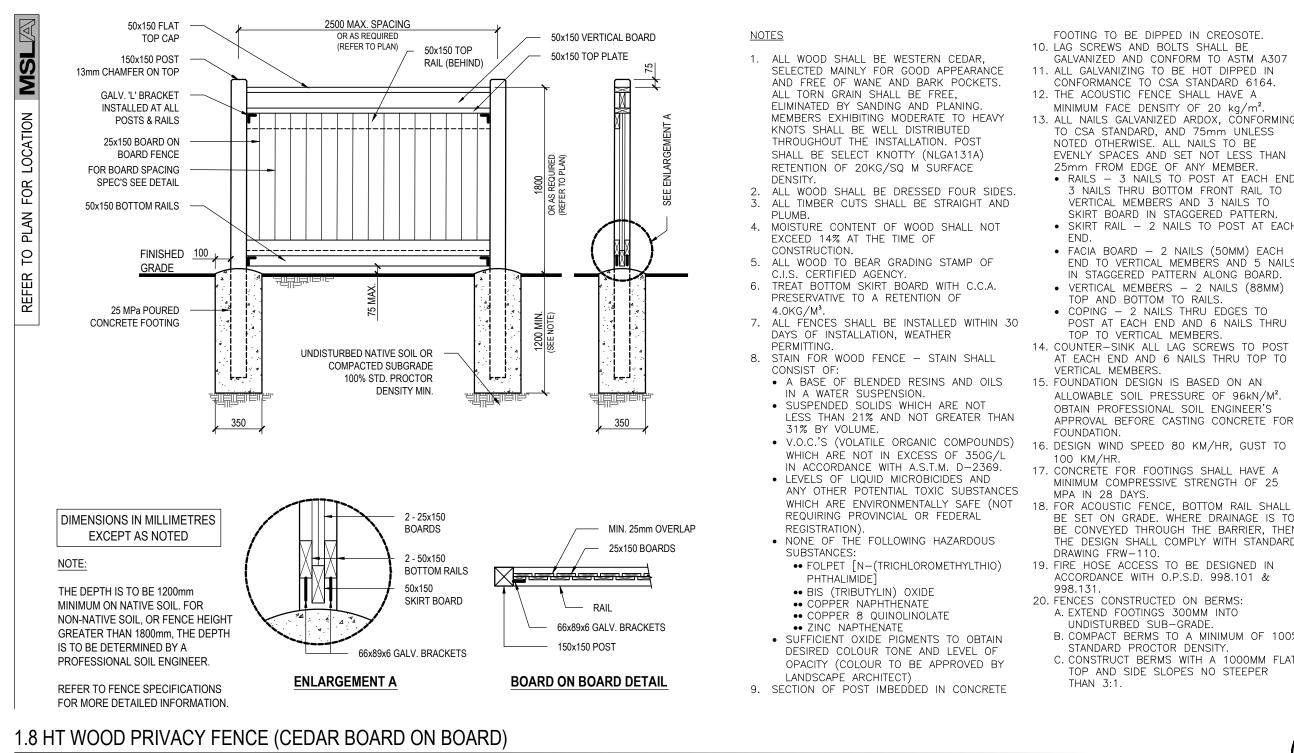

SCALE: N.T.S. DATE:



170 The Donway W Suite 206. Toronto, Ontario, Canada. M3C 2G3 Tel. 416 492-9966 • Fax. 416 492-0426 • E-mail. msla@msla.ca

Architect:

9

|| - 4



70 Silton Road, Unit1, Tel. (905) 265-2688 Woodbridge, Ontario Fax. (905) 265–2685 L4L 8B9

Client/Owner:



Municipality: MISSISSAUGA Notes: or whole shall only be permitted rting work, the contractor shall o S MUST BE APPROVED BY ST 03/17/17 4 Revised per Comments 3 Revised per Site Plan 02/14/17 05/26/16 2 Issued for Review 05/16/16 1 Issued for Coordination No. Revision Date North: Stamp: () ALA Project: Proposed Residential Development 5155 Mississauga Road Streetsville, Ontario Scale: As Shown Date: May 2016 Drawn By: **D.R.** Checked By: L.M. Drawing Title: Landscape Details Project No. Sheet No. 16128