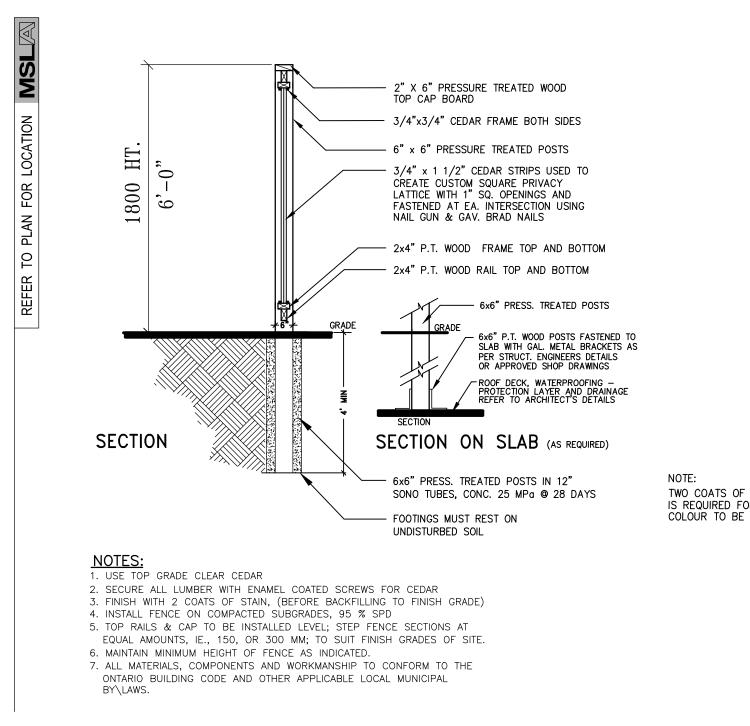

SCALE: N.T.S. DATE:



170 The Donway W Suite 206. Toronto, Ontario, Canada. M3C 2G3 Tel. 416 492-9966 • Fax. 416 492-0426 • E-mail. msla@msla.ca

Architect:

9

|| - 4



70 Silton Road, Unit1, Tel. (905) 265-2688 Woodbridge, Ontario Fax. (905) 265–2685 L4L 8B9

Client/Owner:



Municipality: MISSISSAUGA Notes: or whole shall only be permitted rting work, the contractor shall o S MUST BE APPROVED BY ST 03/17/17 4 Revised per Comments 3 Revised per Site Plan 02/14/17 05/26/16 2 Issued for Review 05/16/16 1 Issued for Coordination No. Revision Date North: Stamp: () ALA Project: Proposed Residential Development 5155 Mississauga Road Streetsville, Ontario Scale: As Shown Date: May 2016 Drawn By: **D.R.** Checked By: L.M. Drawing Title: Landscape Details Project No. Sheet No. 16128 L3-02