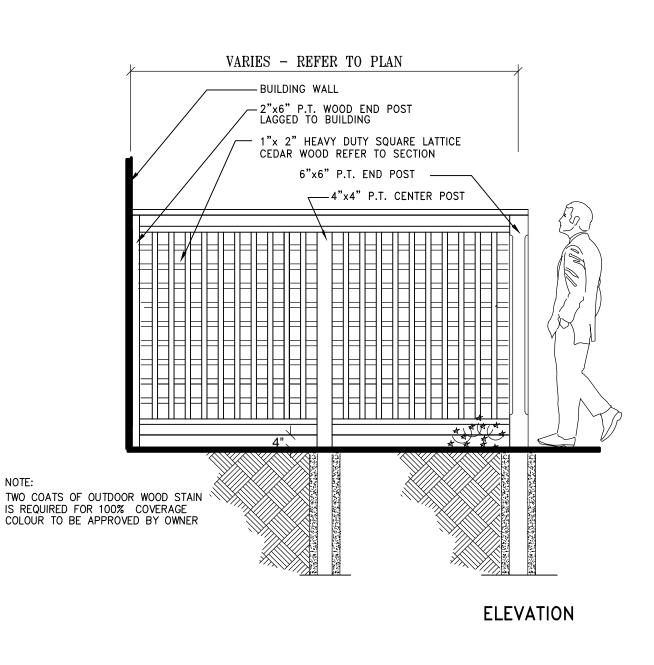

SCALE: N.T.S. DATE:



170 The Donway W Suite 206. Toronto, Ontario, Canada. M3C 2G3 Tel. 416 492-9966 • Fax. 416 492-0426 • E-mail. msla@msla.ca

Architect:

9

|| - 4



70 Silton Road, Unit1, Tel. (905) 265-2688 Woodbridge, Ontario Fax. (905) 265–2685 L4L 8B9

Client/Owner:



Municipality: MISSISSAUGA Notes: or whole shall only be permitted rting work, the contractor shall o S MUST BE APPROVED BY ST 03/17/17 4 Revised per Comments 3 Revised per Site Plan 02/14/17 05/26/16 2 Issued for Review 05/16/16 1 Issued for Coordination No. Revision Date North: Stamp: () ALA Project: Proposed Residential Development 5155 Mississauga Road Streetsville, Ontario Scale: As Shown Date: May 2016 Drawn By: **D.R.** Checked By: L.M. Drawing Title: Landscape Details Project No. Sheet No. 16128 L3-02