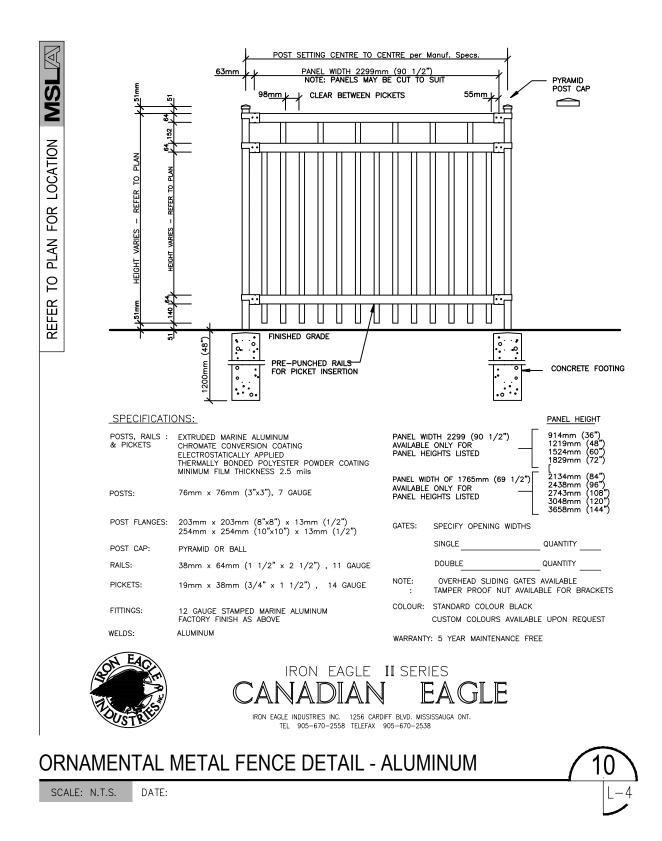

SCALE: N.T.S. DATE:



170 The Donway W Suite 206. Toronto, Ontario, Canada. M3C 2G3 Tel. 416 492-9966 • Fax. 416 492-0426 • E-mail. msla@msla.ca

Architect:

9

|| - 4



70 Silton Road, Unit1, Tel. (905) 265-2688 Woodbridge, Ontario Fax. (905) 265–2685 L4L 8B9

Client/Owner:



Municipality: MISSISSAUGA Notes: or whole shall only be permitted rting work, the contractor shall o S MUST BE APPROVED BY ST 03/17/17 4 Revised per Comments 3 Revised per Site Plan 02/14/17 05/26/16 2 Issued for Review 05/16/16 1 Issued for Coordination No. Revision Date North: Stamp: () ALA Project: Proposed Residential Development 5155 Mississauga Road Streetsville, Ontario Scale: As Shown Date: May 2016 Drawn By: **D.R.** Checked By: L.M. Drawing Title: Landscape Details Project No. Sheet No. 16128 L3-